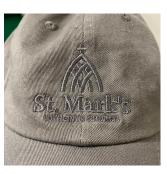

## YOUTH

SHORT SLEEVE (colors: red, blue, green, purple)

• \$22 - Sizes: Small - XL

LONG SLEEVE (colors: red, purple)

• \$25 - Sizes: Small - XL

BASEBALL CAP (one size - adjustable strap)

\$16 each