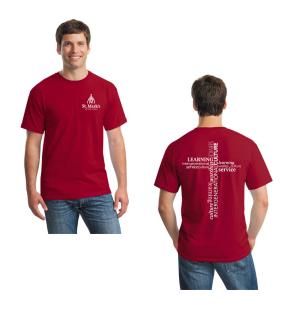

### **ADULT**

**SHORT SLEEVE** (colors: red, blue, green, purple)

• \$22 - Sizes: Small - 3X

LONG SLEEVE (colors: red, blue, purple)

• \$25 - Sizes: Small - 3X