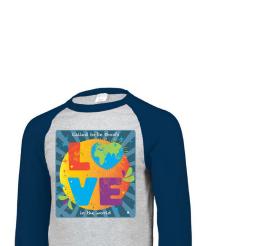

## **ADULT & YOUTH**

### **ADULT SIZES**

• \$25 - Sizes: Small - 3X

#### **YOUTH SIZES**

\$25 - Sizes: 10/12 - 18/20

We will be taking orders and payments from **November 3 to November 17** in the Narthex on Sundays and in the church office during the week. If you have any questions about the items for sale, please reach out to shelby@stmarkshsv.org.